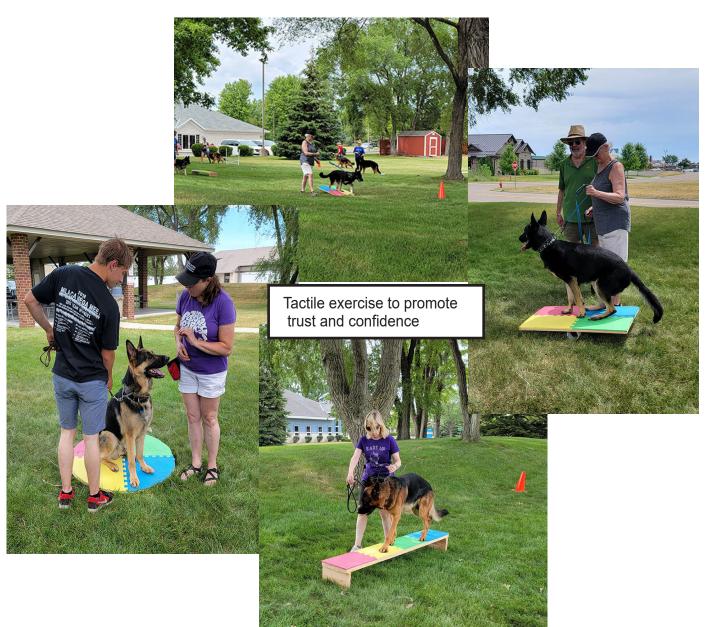

The most recent club events have been The July Socialization and Obedience Workshop and the second Tending Clinic. I attended the afternoon session of the workshop as an observer and found it illuminating There was a lot of information on dealing with loose dogs which is an increasing problem with so many people adopting dogs during the pandemic. I consider dogs on flexi leashes to be synonymous with loose dogs since many people who have no concept of training prefer to use flexi's and let dogs run at people or dogs walking in public. As many of you know I had a bad accident with someone allowing their Pit Bull to charge Eywa and I last April resulting in my being pulled down and dislocating and fracturing my right shoulder and fracturing my arm. Luckily, I had a good hold on Eywa and the man with the Pit Bull reeled it in so Eywa was not injured. If I had carried a dog horn (boat horn) as described iin the article on the workshop, I may have been able to scare off the dog.

# **Socialization/Obedience Workshop July 16**

Morning class

Andea gave the opening lecture for the afternoon.

Mesage drom Andrea: Thanks to everyone who attended our second outdoor workshop last weekend! It's interesting to see how our dogs respond to training in the outdoor environment, which offers real life distractions and new challenges for them.

In the afternoon, we focused on off leash training and advanced heeling techniques with our dogs. The breakaway activity focused on teaching techniques for responding when a loose dog runs up to you and your dog and our outdoor training location had the perfect spot to practice this! Training and practicing prepares you and your dog for this situation!

Pictures of afternoon session.

Afternoon class

Becca plays the role of a loose dog running up on Ron and Lucie. Ron demos the use of the Dog Horn to stop the loose dog (Becca) in her tracks, but loose dogs often run at the walker and leashed dog a second time requiring another blast and possibly sending the leashed dog to face the attacker.

Startle and recovery exercise
Handler and dog approach and are surprised by a person with a large white umbrella simulating an attack. They then practiced using the Dog Horn to scare the attacker off.

# Workshop continued

Recovering and use of Dog Horn

Dog Horn recommended by Ron

Arnold owned by Zoa Rockenstein

Jade and Linda Koestler

Reilly and Kristine Lower

Templer and David Mielke

Sushi and Candace Brewer