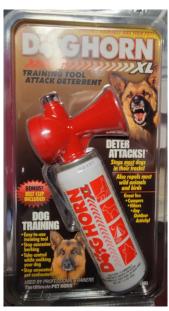

The most recent club events have been The July Socialization and Obedience Workshop and the second Tending Clinic. I attended the afternoon session of the workshop as an observer and found it illuminating There was a lot of information on dealing with loose dogs which is an increasing problem with so many people adopting dogs during the pandemic. I consider dogs on flexi leashes to be synonymous with loose dogs since many people who have no concept of training prefer to use flexi's and let dogs run at people or dogs walking in public. As many of you know I had a bad accident with someone allowing their Pit Bull to charge Eywa and I last April resulting in my being pulled down and dislocating and fracturing my right shoulder and fracturing my arm. Luckily, I had a good hold on Eywa and the man with the Pit Bull reeled it in so Eywa was not injured. If I had carried a dog horn (boat horn) as described iin the article on the workshop, I may have been able to scare off the dog.

Pictures of afternoon session.

Afternoon class

Becca plays the role of a loose dog running up on Ron and Lucie. Ron demos the use of the Dog Horn to stop the loose dog (Becca) in her tracks, but loose dogs often run at the walker and leashed dog a second time requiring another blast and possibly sending the leashed dog to face the attacker.

# Workshop continued

Recovering and use of Dog Horn

Dog Horn recommended by Ron

Arnold owned by Zoa Rockenstein

Jade and Linda Koestler

Reilly and Kristine Lower

Templer and David Mielke

Sushi and Candace Brewer