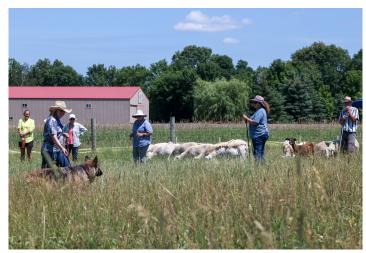

Message from Cynthia Curran Tending Chair: Since our clinics have been so popular, we decided to focus on regular border training sessions and hope to have a match in the fall. We'd be grateful if you would mention the training sessions and suggest those interested join the Tending in the Midwest Facebook page or watch for events posts on the GSDCMSP site.

Our plans have been cancelled because of the terrible heat but we hope to begin when things cool off.