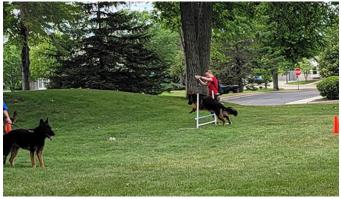

Pictures of afternoon session.

Afternoon class

Becca plays the role of a loose dog running up on Ron and Lucie. Ron demos the use of the Dog Horn to stop the loose dog (Becca) in her tracks, but loose dogs often run at the walker and leashed dog a second time requiring another blast and possibly sending the leashed dog to face the attacker.

Startle and recovery exercise
Handler and dog approach and are surprised by a person with a large white umbrella simulating an attack. They then practiced using the Dog Horn to scare the attacker off.