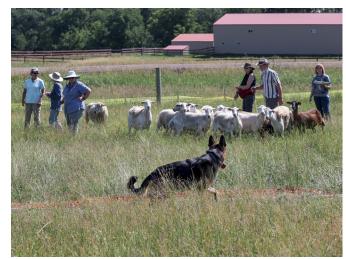

Message from Cynthia Curran Tending Chair: Since our clinics have been so popular, we decided to focus on regular border training sessions and hope to have a match in the fall. We'd be grateful if you would mention the training sessions and suggest those interested join the Tending in the Midwest Facebook page or watch for events posts on the GSDCMSP site.

Our plans have been cancelled because of the terrible heat but we hope to begin when things cool off.