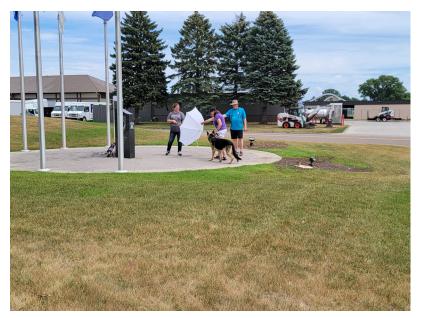

Pictures of afternoon session.

Afternoon class

Becca plays the role of a loose dog running up on Ron and Lucie. Ron demos the use of the Dog Horn to stop the loose dog (Becca) in her tracks, but loose dogs often run at the walker and leashed dog a second time requiring another blast and possibly sending the leashed dog to face the attacker.

Startle and recovery exercise
Handler and dog approach and are surprised by a person with a large white umbrella simulating an attack. They then practiced using the Dog Horn to scare the attacker off.