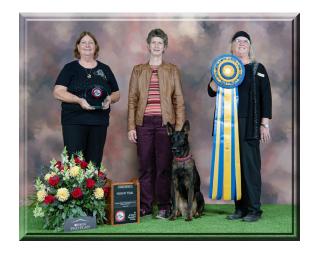

# **BRAGS**

# AKC 2022 Agility Invitational Preferred Lila was #6 and MoMo #9

**#6** PACH Majestatiachaus Sie Hat Das Assehen Lila Madchen RN MXP5 MXPS MJP6 MJPS PAX MFPB T2B2 BCAT SWA SCE CGC TKI

Lila is owned , handled & bred by ; Rhonda Meath.

**#9** PACH2 Simcar's PACH2 Simcar's Blushing Mimosa CD BN MXP10 MXPC MJPMJP7 MJPS PAX2 T2BP CGC TKN

MoMo - Carla Scott

Circa & Cathy McKeon at GTCGRC scent trial at Carver County Fairground.He was 11/12 □ Circa finished 5 titles.