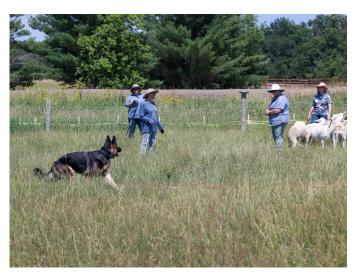

Message from Cynthia Curran Tending Chair: Since our clinics have been so popular, we decided to focus on regular border training sessions and hope to have a match in the fall. We'd be grateful if you would mention the training sessions and suggest those interested join the Tending in the Midwest Facebook page or watch for events posts on the GSDCMSP site.

Our plans have been cancelled because of the terrible heat but we hope to begin when things cool off.