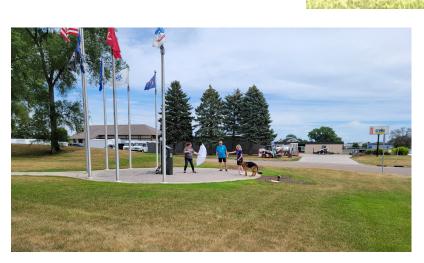

Pictures of afternoon session.

Afternoon class

Becca plays the role of a loose dog running up on Ron and Lucie. Ron demos the use of the Dog Horn to stop the loose dog (Becca) in her tracks, but loose dogs often run at the walker and leashed dog a second time requiring another blast and possibly sending the leashed dog to face the attacker.

Startle and recovery exercise
Handler and dog approach and are surprised by a person with a large white umbrella simulating an attack. They then practiced using the Dog Horn to scare the attacker off.