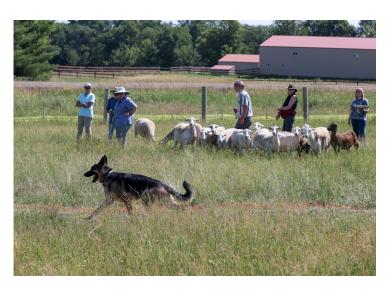

Message from Cynthia Curran Tending Chair: Since our clinics have been so popular, we decided to focus on regular border training sessions and hope to have a match in the fall. We'd be grateful if you would mention the training sessions and suggest those interested join the Tending in the Midwest Facebook page or watch for events posts on the GSDCMSP site.

Our plans have been cancelled because of the terrible heat but we hope to begin when things cool off.