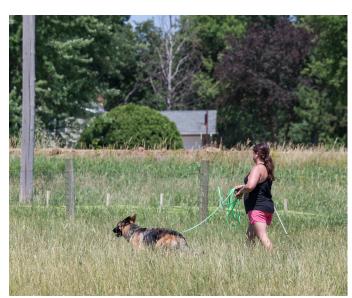

# **Socialization/Obedience Workshop July 16**

Morning class

Andea gave the opening lecture for the afternoon.

Mesage drom Andrea: Thanks to everyone who attended our second outdoor workshop last weekend! It's interesting to see how our dogs respond to training in the outdoor environment, which offers real life distractions and new challenges for them.

In the afternoon, we focused on off leash training and advanced heeling techniques with our dogs. The breakaway activity focused on teaching techniques for responding when a loose dog runs up to you and your dog and our outdoor training location had the perfect spot to practice this! Training and practicing prepares you and your dog for this situation!

Pictures of afternoon session.

Afternoon class

Becca plays the role of a loose dog running up on Ron and Lucie. Ron demos the use of the Dog Horn to stop the loose dog (Becca) in her tracks, but loose dogs often run at the walker and leashed dog a second time requiring another blast and possibly sending the leashed dog to face the attacker.