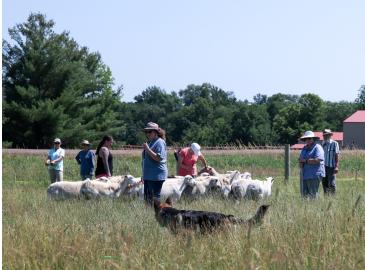

Message from Cynthia Curran Tending Chair: Since our clinics have been so popular, we decided to focus on regular border training sessions and hope to have a match in the fall. We'd be grateful if you would mention the training sessions and suggest those interested join the Tending in the Midwest Facebook page or watch for events posts on the GSDCMSP site.

Our plans have been cancelled because of the terrible heat but we hope to begin when things cool off.