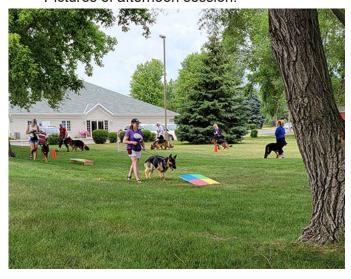

Pictures of afternoon session.

Afternoon class

Becca plays the role of a loose dog running up on Ron and Lucie. Ron demos the use of the Dog Horn to stop the loose dog (Becca) in her tracks, but loose dogs often run at the walker and leashed dog a second time requiring another blast and possibly sending the leashed dog to face the attacker.