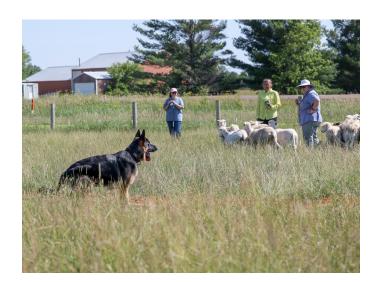

Message from Cynthia Curran Tending Chair: Since our clinics have been so popular, we decided to focus on regular border training sessions and hope to have a match in the fall. We'd be grateful if you would mention the training sessions and suggest those interested join the Tending in the Midwest Facebook page or watch for events posts on the GSDCMSP site.

Our plans have been cancelled because of the terrible heat but we hope to begin when things cool off.