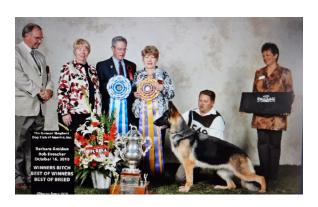

# AKC 2022 Agility Invitational Preferred Lila was #6 and MoMo #9

**#6** PACH Majestatiachaus Sie Hat Das Assehen Lila Madchen RN MXP5 MXPS MJP6 MJPS PAX MFPB T2B2 BCAT SWA SCE CGC TKI

Lila is owned , handled & bred by ; Rhonda Meath.