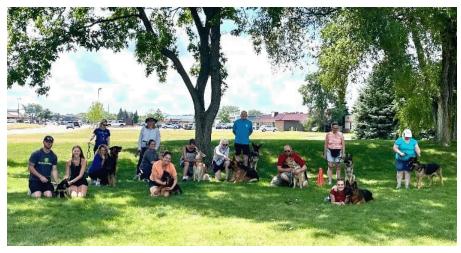

# **Socialization/Obedience Workshop July 16**

Morning class

Andea gave the opening lecture for the afternoon.

Mesage drom Andrea: Thanks to everyone who attended our second outdoor workshop last weekend! It's interesting to see how our dogs respond to training in the outdoor environment, which offers real life distractions and new challenges for them.

In the afternoon, we focused on off leash training and advanced heeling techniques with our dogs. The breakaway activity focused on teaching techniques for responding when a loose dog runs up to you and your dog and our outdoor training location had the perfect spot to practice this! Training and practicing prepares you and your dog for this situation!

Pictures of afternoon session.

Afternoon class

Becca plays the role of a loose dog running up on Ron and Lucie. Ron demos the use of the Dog Horn to stop the loose dog (Becca) in her tracks, but loose dogs often run at the walker and leashed dog a second time requiring another blast and possibly sending the leashed dog to face the attacker.