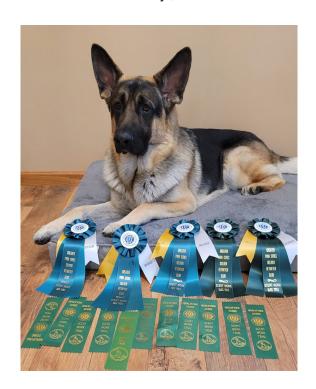

# **BRAGS**

# AKC 2022 Agility Invitational Preferred Lila was #6 and MoMo #9

**#6** PACH Majestatiachaus Sie Hat Das Assehen Lila Madchen RN MXP5 MXPS MJP6 MJPS PAX MFPB T2B2 BCAT SWA SCE CGC TKI

Lila is owned , handled & bred by ; Rhonda Meath.

**#9** PACH2 Simcar's PACH2 Simcar's Blushing Mimosa CD BN MXP10 MXPC MJPMJP7 MJPS PAX2 T2BP CGC TKN

MoMo - Carla Scott

Circa & Cathy McKeon at GTCGRC scent trial at Carver County Fairground.He was 11/12 □ Circa finished 5 titles.

**Novice Container** 

**Novice Interior** 

**Novice Exterior** 

Novice Buried which finished his Novice level title. Circa also qualified in 5 Advanced level searches!!

From Mellisa McEntyre

My dog Arya was #1 GSD and #10 in the Herding group for Novice B in 2021

E'Arya vom Wenner Haus CD BN RE RI SBA SCA SWA SIA SEE TKN CGCA